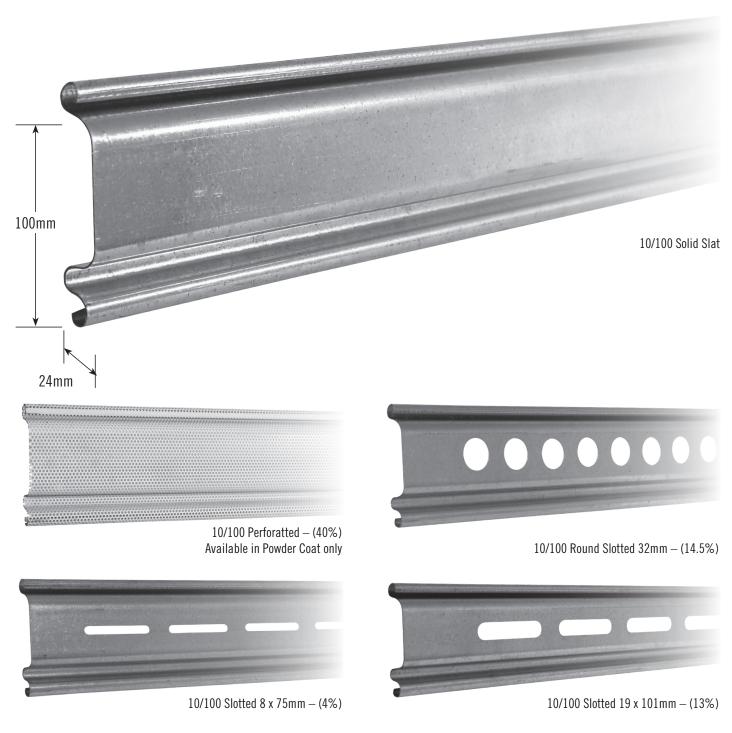

## **SLATS**

1.0mm, continuous roll formed, interlocking, coated Galvabond® steel slats. Nominal effective pitch of 100mm. Zinc coating of not less than 275g/m². Slotted ventilation percentages per slat indicated in brackets.