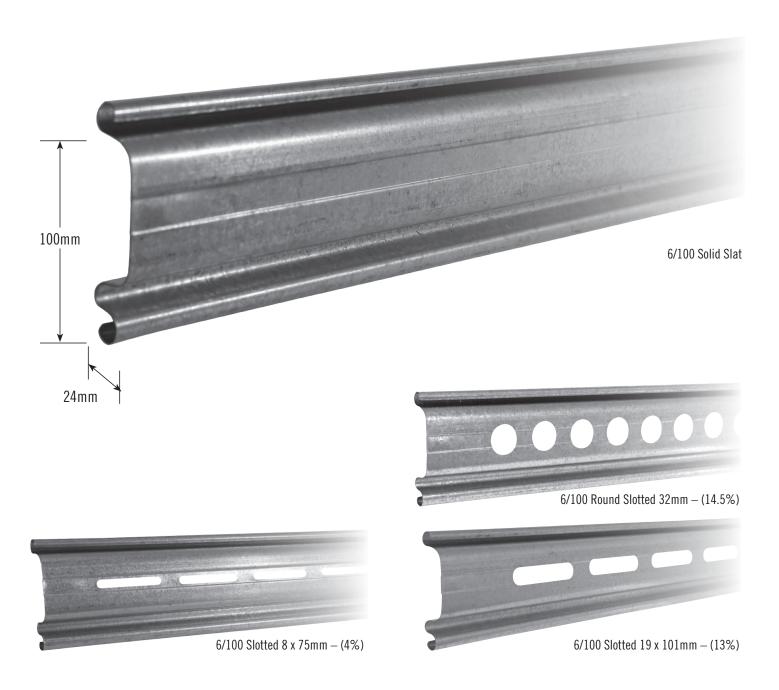

## SLATS

0.6mm, continuous roll formed, interlocking, coated Galvabond<sup>®</sup> steel slats. Nominal effective pitch of 100mm. Zinc coating of not less than 275g/m<sup>2</sup>. Slotted ventilation percentages per slat indicated in brackets.