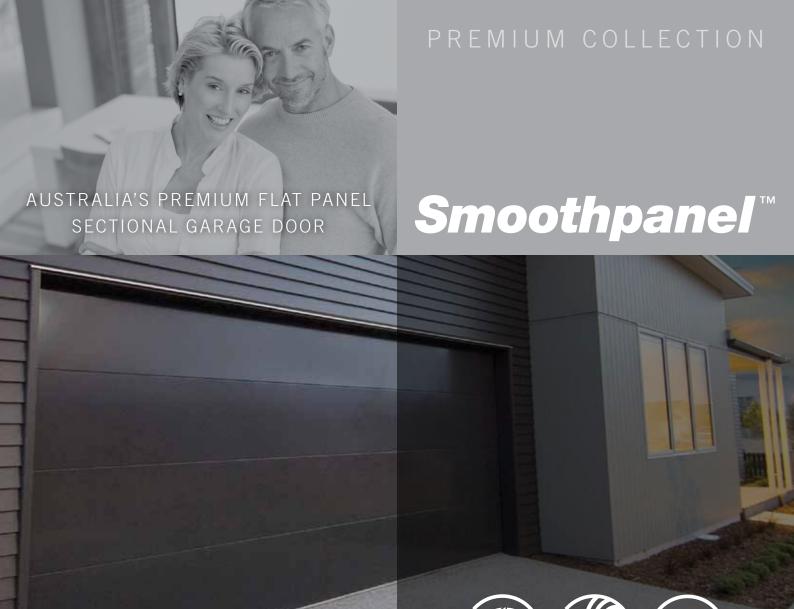

B&D introduces the Smoothpanel, a flat folded sectional door. Its distinctive minimal look and strong sharp lines are currently a favourite of modern architecture, and provide a clean look to any garage door opening.

The superior flat folded design creates a truly flat finish that is both solid and strong. The B&D Smoothpanel™ is just another quality solution from B&D for contemporary house designs that require larger garage openings.

### **AESTHETICS**

B&D Smoothpanel™ is a flat folded steel sectional door. Flat folding creates a truely flat finish.